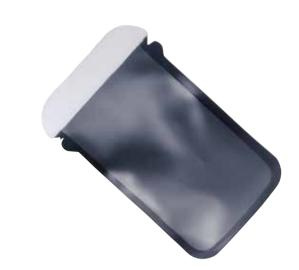

## **Barrier Envelopes**

- Premium Quality, Soft to touch.
- Reduce Cross-Infection.
- Keep the Phosphor Storage Plate Clean.
- Easy to use.
- Low cost, Disposable Use.
- Fit all brands!

500 pcs / box Available Sizes: Size #2, 41 x 31 mm Size #1, 40 x 24 mm Size #0, 35 x 22 mm