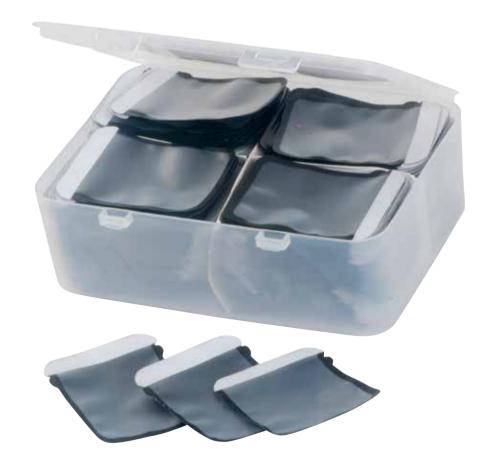

## **Barrier Envelopes**

- Premium Quality, Soft to touch.
- Reduce Cross-Infection.
- Keep the Phosphor Storage Plate Clean.
- Easy to use.
- Low cost, Disposable Use.
- Fit all brands!

500 pcs / box Available Sizes: Size #2, 41 x 31 mm Size #1, 40 x 24 mm Size #0, 35 x 22 mm