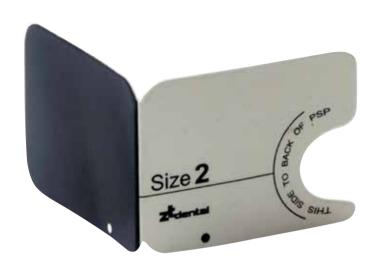

## **Carton Protective Covers**

- Protects the Phosphor Storage Plates from mechanical damage and information loss caused by ambient light.
- Easy to use.
- Reduce Cross-Contamination.
- Fit most brands Scan-X, Apixia, Vista Scan, Gendex, Digora and more!

Available Sizes: Size #2, 41 x 31 mm