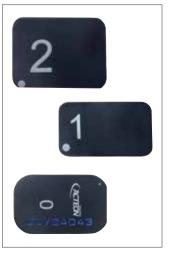

## **Phosphor Plates**

- Reusable The Phosphor Plates are re-usable 2000 times to maximize your investment.
- High Resolution With our Phosphor Plates you will see a much clearer image!
- Affordable Premium quality for any budget!

Available Sizes: Size #2, 41 x 31 mm Size #1, 40 x 24 mm Size #0, 35 x 22 mm Size #3, 54 x 27 mm