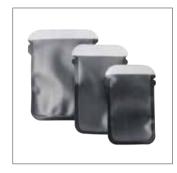

## **Barrier Envelopes**

- Premium Quality, Soft to touch.
- Reduce Cross-Infection.
- Keep the Phosphor Storage Plate Clean.
- Easy to use.
- Low cost, Disposable Use.
- Fit all brands!

500 pcs / box Available Sizes: Size #2, 41 x 31 mm Size #1, 40 x 24 mm Size #0, 35 x 22 mm